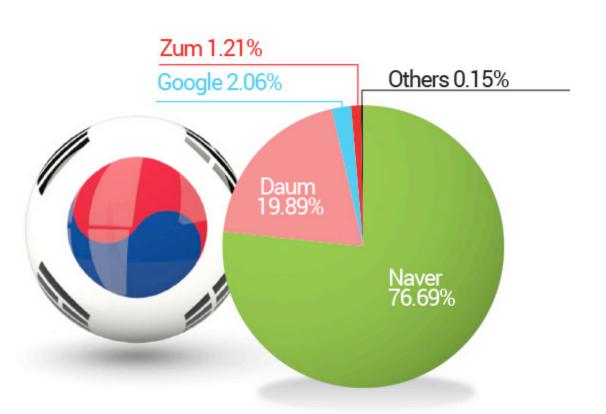

# Digital Marketing Asia Media Korea



Presented by Glogou www.glogou.com



## Popular Digital Channels and Their Korea Equivalents









#### Why NAVER?

- Korea's No. 1 internet search portal
- 37 million subscribers
- 16 million daily page visits
- 1 billion daily page views
- 285 million search queries daily



### Naver Market Share in Korea

Korean Search Engine Market Share 2014





#### Korga Naver Account Application





#### Naver Campaign Service

- Glogou is experienced in Keyword Optimization on Naver.
- ➤ We will select the most proper keywords, ad creative, optimizing ad copies, bidding prices, target groups, and displaying times to achieve the highest conversion rates for a Naver campaign.



Naver paid search ads channels include:

Search network ----

The main search result list (power link, biz site, mobile search, search partners).

Content Network -- Ads shown in NAVER news,
 blog, cartoon and on contents
 partners' sites.



#### Naver Account Structure

| Ads Group                                                                                   | Keywords