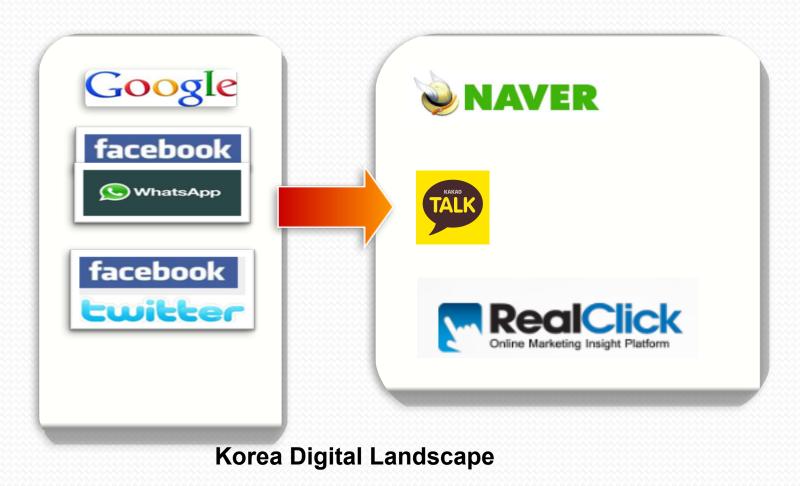

# Digital Marketing Asia Media Korea



Presented by Glogou www.glogou.com



## Popular Digital Channels and Their Korea Equivalents









#### Why NAVER?

- Korea's No. 1 internet search portal
- 37 million subscribers
- 16 million daily page visits
- 1 billion daily page views
- 285 million search queries daily



### Naver Market Share in Korea

Korean Search Engine Market Share 2014





#### Korga Naver Account Application





#### Naver Campaign Service

- Glogou is experienced in Keyword Optimization on Naver.
- ➤ We will select the most proper keywords, ad creative, optimizing ad copies, bidding prices, target groups, and displaying times to achieve the highest conversion rates for a Naver campaign.



Naver paid search ads channels include:

Search network ----

The main search result list (power link, biz site, mobile search, search partners).

Content Network -- Ads shown in NAVER news,
 blog, cartoon and