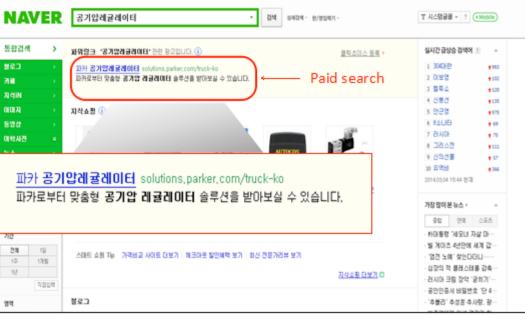

Naver paid search ads channels include:

Search network ----

The main search result list (power link, biz site, mobile search, search partners).

Content Network -- Ads shown in NAVER news,
 blog, cartoon and on contents
 partners' sites.