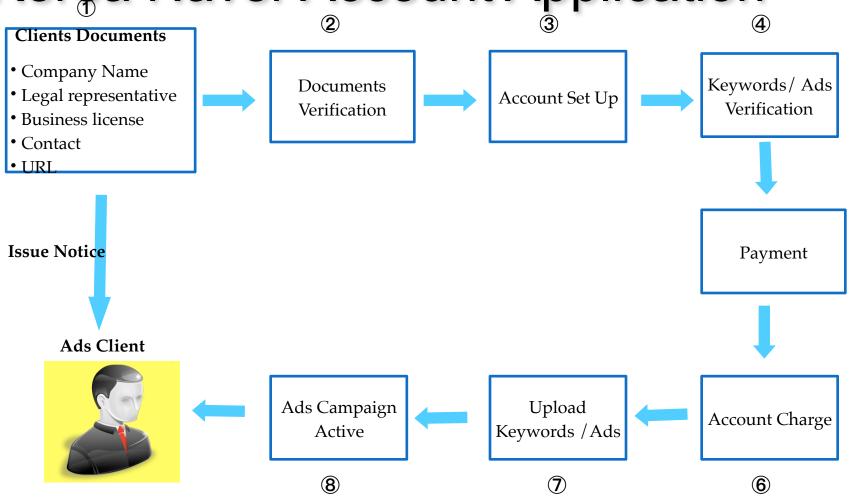

# Digital Marketing Asia Media Korea



Presented by Glogou www.glogou.com



## Popular Digital Channels and Their Korea Equivalents









#### Why NAVER?

- Korea's No. 1 internet search portal
- 37 million subscribers
- 16 million daily page visits
- 1 billion daily page views
- 285 million search queries daily



### Naver Market Share in Korea

Korean Search Engine Market Share 2014





#### Korga Naver Account Application





#### Naver Campaign Service

- Glogou is experienced in Keyword Optimization on Naver.
- ➤ We will select the most proper keywords, ad creative, optimizing ad copies, bidding prices, target groups, and displaying times to achieve the highest conversion rates for a Naver campaign.



Naver paid search ads channels include:

Search network ----

The main search result list (power link, biz site, mobile search, search partners).

Content Network -- Ads shown in NAVER news,
 blog, cartoon and on contents
 partners' sites.



#### Naver Account Structure

| Ads Group                                                                                   | Keywords