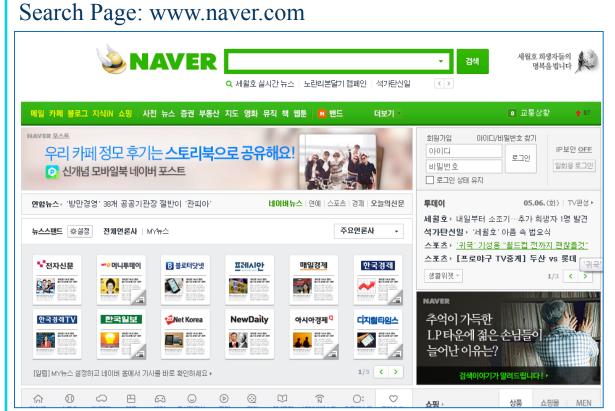

#### Why NAVER?

- Korea's No. 1 internet search portal
- 37 million subscribers
- 16 million daily page visits
- 1 billion daily page views
- 285 million search queries daily